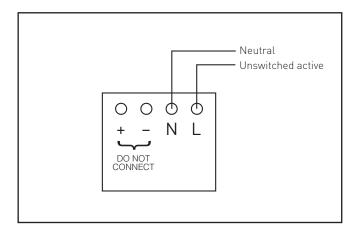

## 3 Wiring

# 4 Warning

This product must only be connected to the mains supply by a qualified electrician. This is not an emergency light.